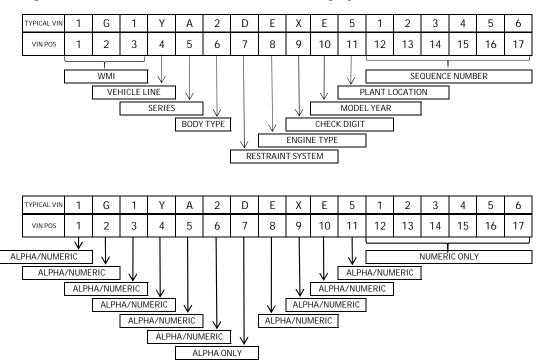

### Passenger Car Vehicle Identification Numbering System

## World Make/Manufacturer Identifier (WMI)

### Restraint System - All Vehicles

## Passenger Car Body Style Descriptions