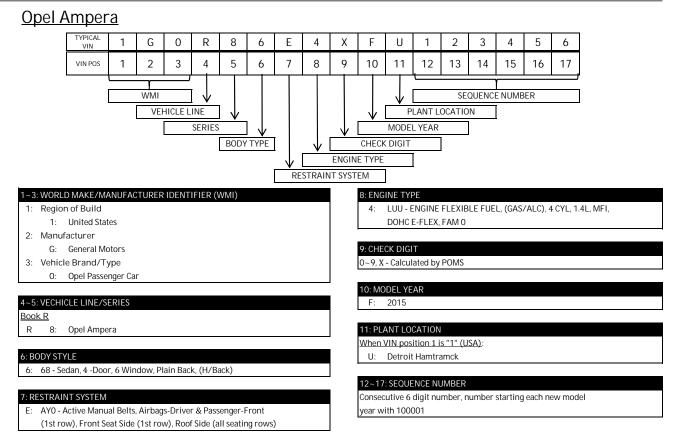

## World Make/Manufacturer Identifier (WMI)

### Restraint System - All Vehicles

## Passenger Car Body Style Descriptions

# Passenger Car Engine Table

| Table 7: Passenger Car Engines for GMNA |      |             |  |  |  |
|-----------------------------------------|------|-------------|--|--|--|
| Code RPO                                | Book | Description |  |  |  |